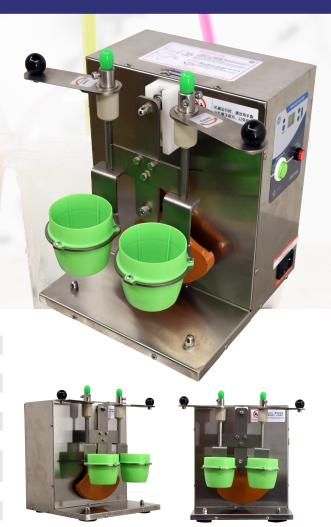

## DRINK SHAKING MACHINE WITH TWO HOLDERS

Items: 47110 | Model: FP-CN-0200

### **GET YOUR DRINK MIXED PERFECTLY EVERYTIME!**

Get the perfectly mixed drinks with Omcan's stainless steel drink shaking machine. Shake up to 2 drinks at the same time, with the double cup holders, then enjoy your perfectly shaken creation.

#### **FEATURES:**

- · Easy to operate, and saves time shaking
- · Adjustable height for the height of shaker
- For 500 700 mL shakers
- 360-degree rotation shaking
- · 2 drinks can be shaken at once
- Time can be adjusted
- · Left and right swing handle
- · Emergency stop button

### **TECHNICAL SPECIFICATIONS**

Item 47110 FP-CN-0200 Model

60 W **Power** 

**Electrical** 110V / 60Hz / 1Ph

**Number of Cups** 

500 - 700 mL shakers **Cup Capacity** 

External Diameter: 3.5" **Cup Holder Size** Inner Diameter: 3.3"